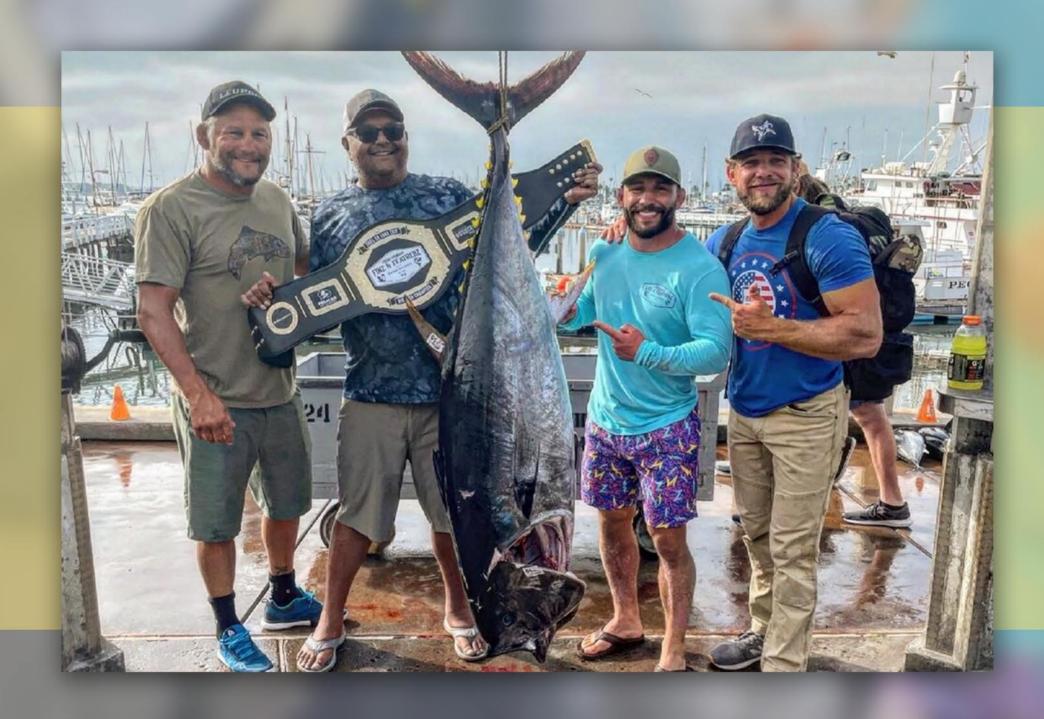

## JOIN THE

## FINZ & FEATHERZ GUIDE SERVICE

FOR SOME WORLD-CLASS

## TUNA FISHING IN MEXICO

JUNE 29 - JULY 1, 2022 | DEPARTING FROM FISHERMAN'S LANDING IN SAN DIEGO

THE RSF WILL BE SPONSORING 5 SPOTS FOR INDIVIDUALS ATTENDING THIS TRIP. PLEASE FILL OUT AN APPLICATION ONLINE DESCRIBING YOUR BACKGROUND AND WHY YOU WOULD BENEFIT FROM A MENTAL HEALTH PERSPECTIVE.

TRAVEL COSTS ARE NOT INCLUDED, BUT WE ENCOURAGE VETS FROM THE LOCAL SD AREA TO APPLY.

ALL ATTENDEES MUST HAVE A VALID PASSPORT - OTHER TRIP DETAILS AVAILABLE ON OUR WEBSITE UNDER THE EVENTS SECTION - JUST FIND THIS JUNE EVENT ON THE CALENDAR AND CLICK FOR MORE INFO.